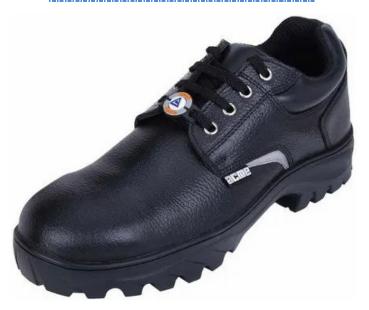

## **ACME – ROCKY SAFETY SHOES**

## **ACME ROCKY SAFETY SHOES**

Model: ROCKY

## Feature:

- CE and ISI certified, EN ISO 20345:2011 S2 I HRO SRA
- Cemented Construction Single Density Vulcanized Rubber Sole MADE WITH INTERNATIONAL PREMIUM RUBBER for enhanced safety, comfort and durability
- Upper in Black Barton Buffalo Grain Leather with water repellent properties
- Nickel Plated Round Brass Eyelets
- EN certified, Composite Toe cap with 200 Joules impact resistance
- Anatomically shaped lasts with curved heel and rounded edges for greater comfort after long periods of wear
- Soft and breathable PERMASPUN lining with anti-bacterial treatment for odour control
- Comfort Zone Insocks with Anti-Bacterial properties
- Completely free of Azo dyes as it uses water based adhesives, as per European norms.
- Sole Property: Antistatic (Resistance up to 11 KV)
- Sole electrical resistance 100Kohm-1000Mohm
- Sole heat resistance MAX 500° C FOR 1 MINUTE EXPOSURE
- Anti skid, shock absorbent, oil, chemical and fuel resistant sole
- Heel Height: 37 mm; Toe Height: 21 mm
- Fitting: EELast: 522Size: 38 47